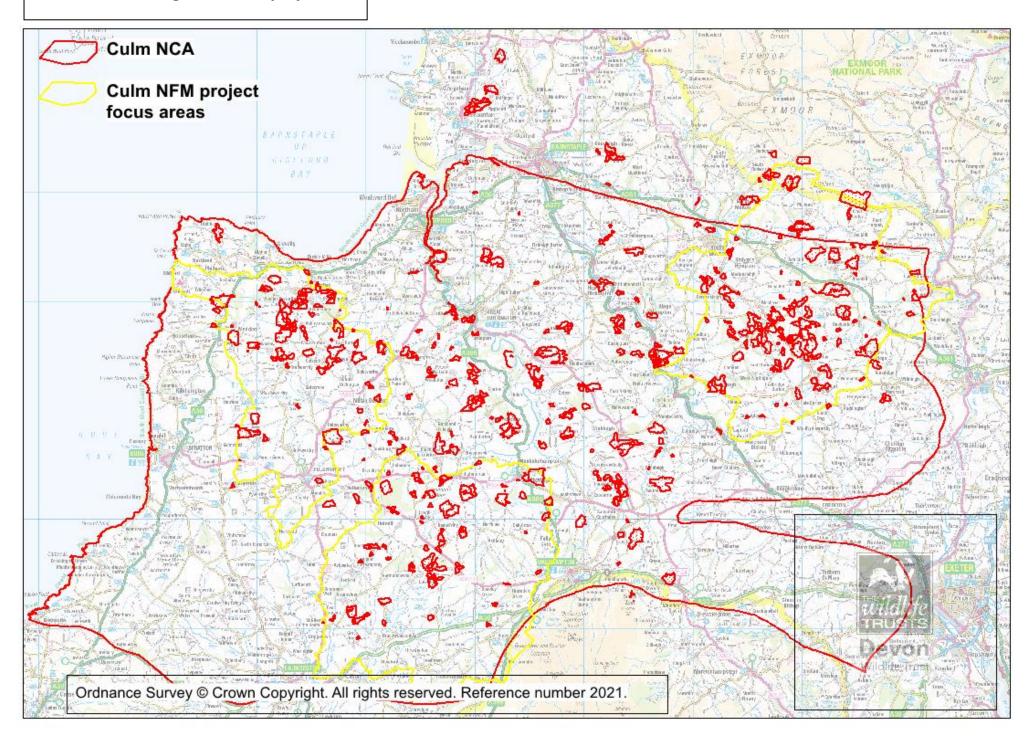

# **Sites visited during Culm NFM project**



# Wet grassland created during Culm NFM project



## **Culm restored during Culm NFM project**



# Culm sites in 'Torridge Focus Area'



### Sites visited in 'Torridge Focus Area'



# Culm restored in 'Torridge Focus Area'



### Wet grassland habitat creation in 'Torridge Focus Area'



### **Culm sites in 'Taw Focus Area'**



#### Sites visited in 'Taw Focus Area'



### **Culm restored in 'Taw Focus Area'**



# Wet grassland creation sites in 'Taw Focus Area'



#### Culm sites in 'Tamar Focus Area'



### Sites visited in 'Tamar Focus Area'



### **Culm restored in 'Tamar Focus Area'**



# Wet grassland creation sites in 'Tamar Focus Area'