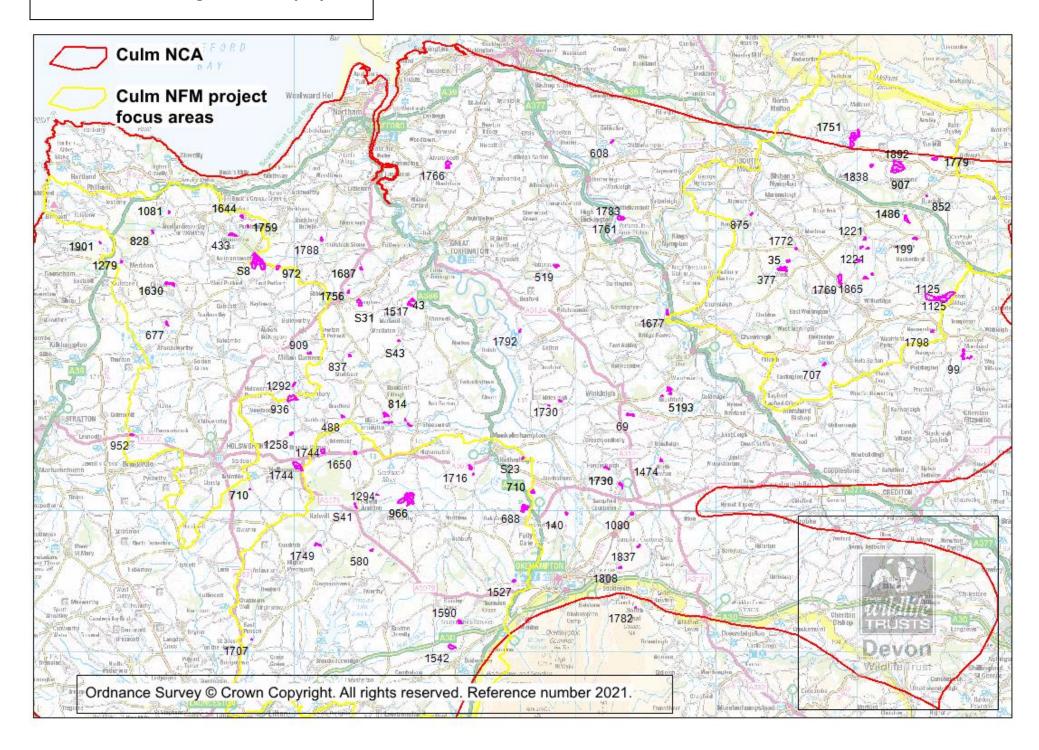

# **Sites visited during Culm NFM project**



# Wet grassland created during Culm NFM project



## **Culm restored during Culm NFM project**



# Culm sites in 'Torridge Focus Area'



### Sites visited in 'Torridge Focus Area'



# Culm restored in 'Torridge Focus Area'



### Wet grassland habitat creation in 'Torridge Focus Area'



### **Culm sites in 'Taw Focus Area'**



#### Sites visited in 'Taw Focus Area'



### **Culm restored in 'Taw Focus Area'**



# Wet grassland creation sites in 'Taw Focus Area'



#### Culm sites in 'Tamar Focus Area'



### Sites visited in 'Tamar Focus Area'



### **Culm restored in 'Tamar Focus Area'**



# Wet grassland creation sites in 'Tamar Focus Area'