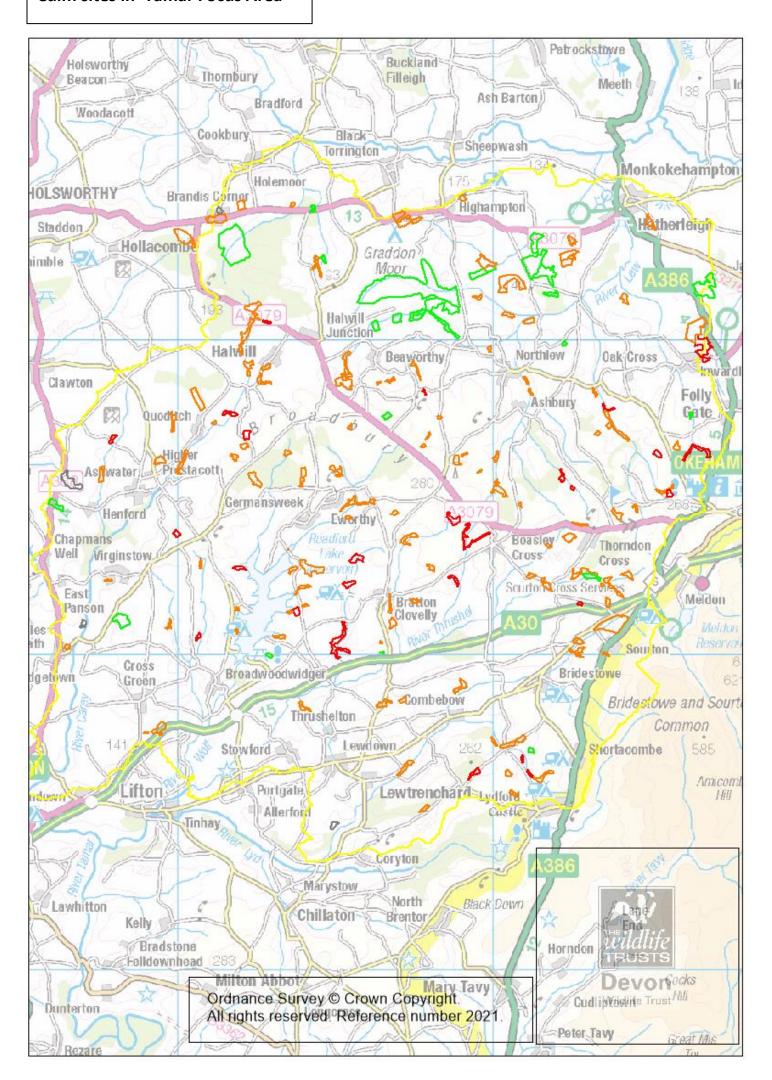

# **Sites visited during Culm NFM project**



# Wet grassland created during Culm NFM project



## **Culm restored during Culm NFM project**



# Culm sites in 'Torridge Focus Area'



### Sites visited in 'Torridge Focus Area'



# Culm restored in 'Torridge Focus Area'



### Wet grassland habitat creation in 'Torridge Focus Area'



### **Culm sites in 'Taw Focus Area'**



#### Sites visited in 'Taw Focus Area'



### **Culm restored in 'Taw Focus Area'**



# Wet grassland creation sites in 'Taw Focus Area'



#### Culm sites in 'Tamar Focus Area'



### Sites visited in 'Tamar Focus Area'



### **Culm restored in 'Tamar Focus Area'**



# Wet grassland creation sites in 'Tamar Focus Area'