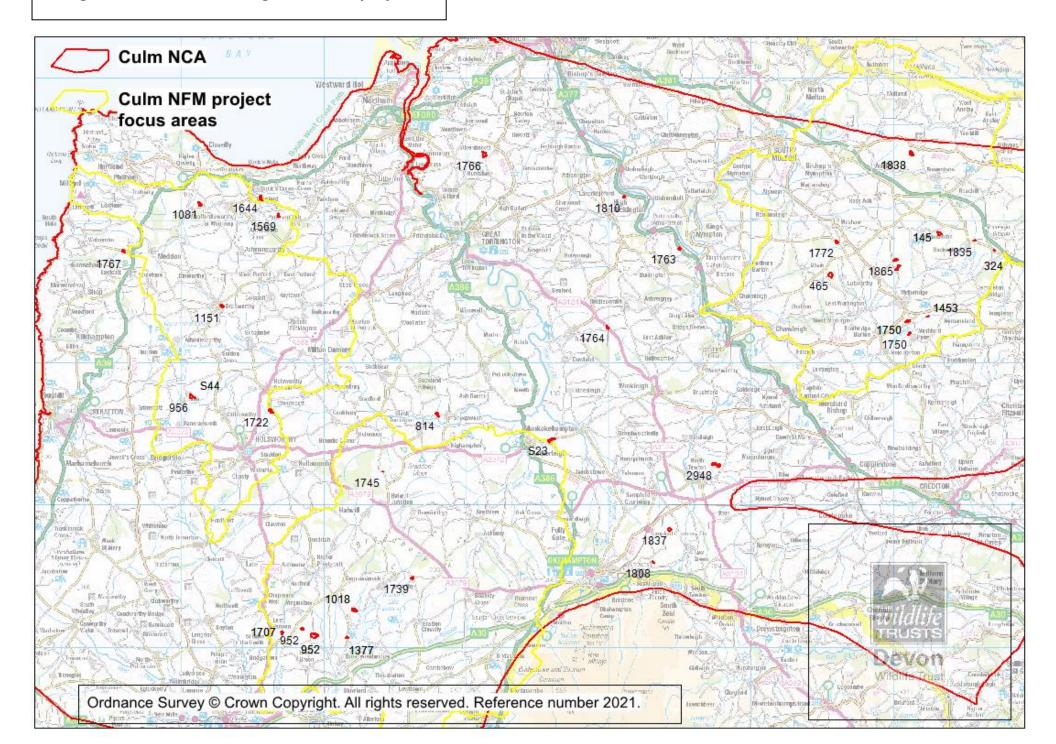

# Culm sites in 'Torridge Focus Area'

### Sites visited in 'Torridge Focus Area'