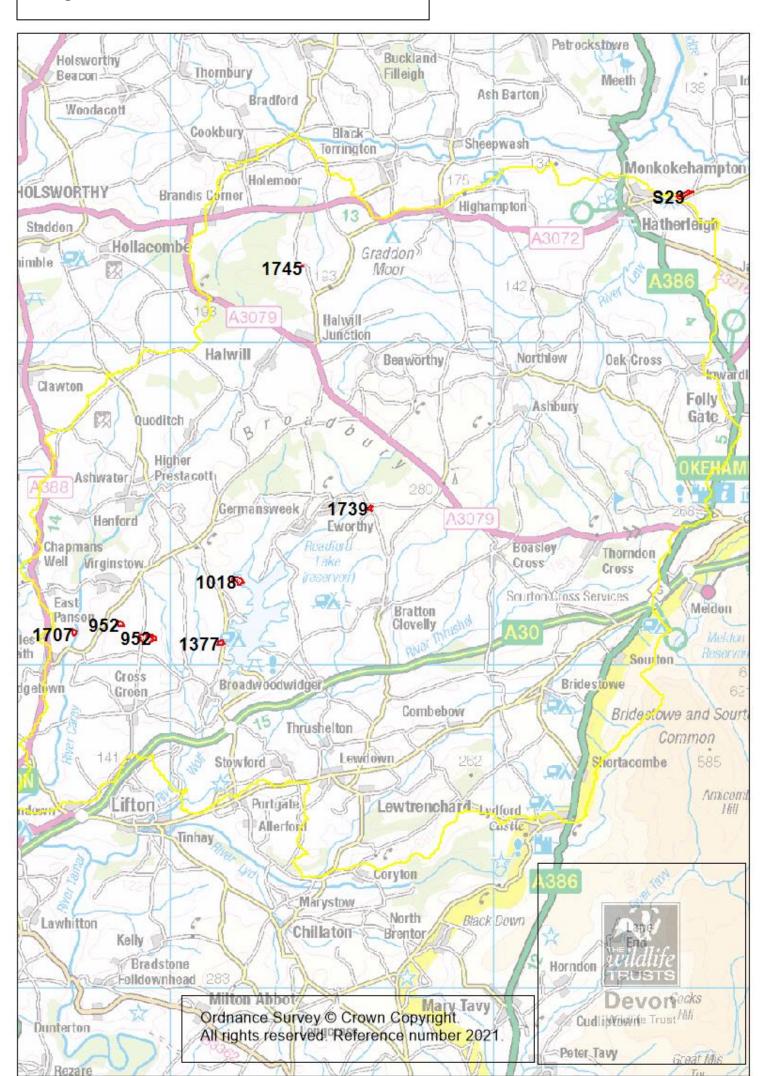

# **Sites visited during Culm NFM project**



# Wet grassland created during Culm NFM project



## **Culm restored during Culm NFM project**



# Culm sites in 'Torridge Focus Area'



### Sites visited in 'Torridge Focus Area'



# Culm restored in 'Torridge Focus Area'



### Wet grassland habitat creation in 'Torridge Focus Area'



### **Culm sites in 'Taw Focus Area'**



#### Sites visited in 'Taw Focus Area'



### **Culm restored in 'Taw Focus Area'**



# Wet grassland creation sites in 'Taw Focus Area'



#### Culm sites in 'Tamar Focus Area'



### Sites visited in 'Tamar Focus Area'



### **Culm restored in 'Tamar Focus Area'**



# Wet grassland creation sites in 'Tamar Focus Area'