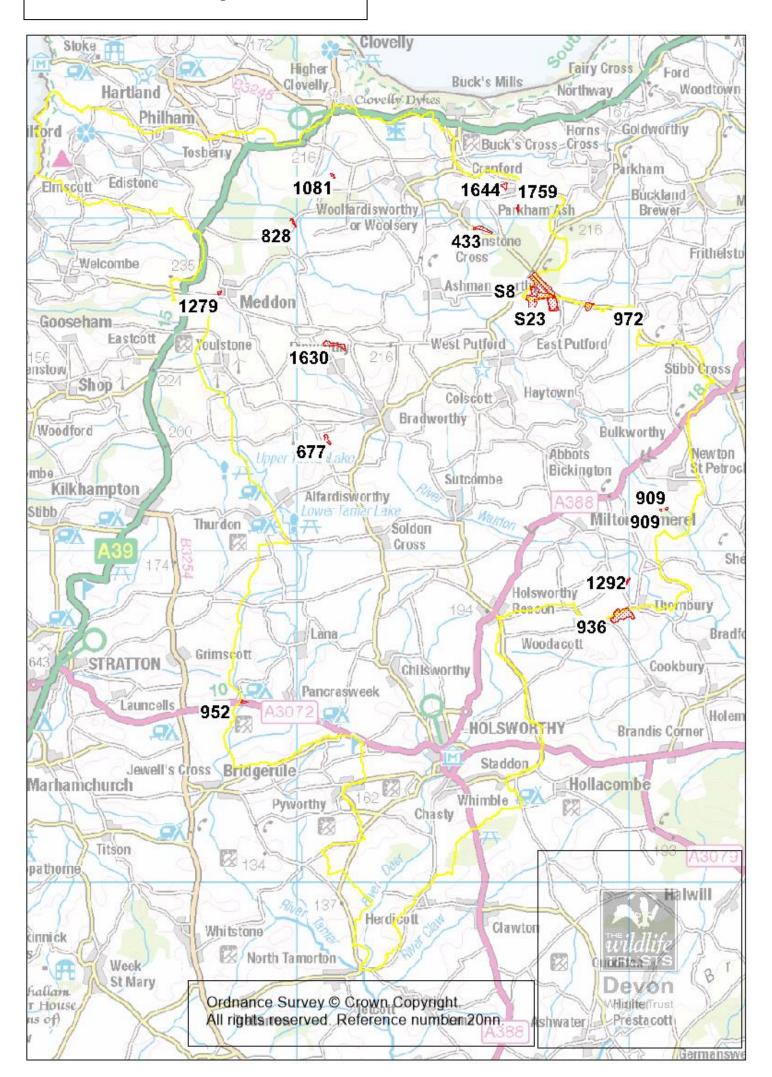

# Culm restored in 'Torridge Focus Area'

### Wet grassland habitat creation in 'Torridge Focus Area'