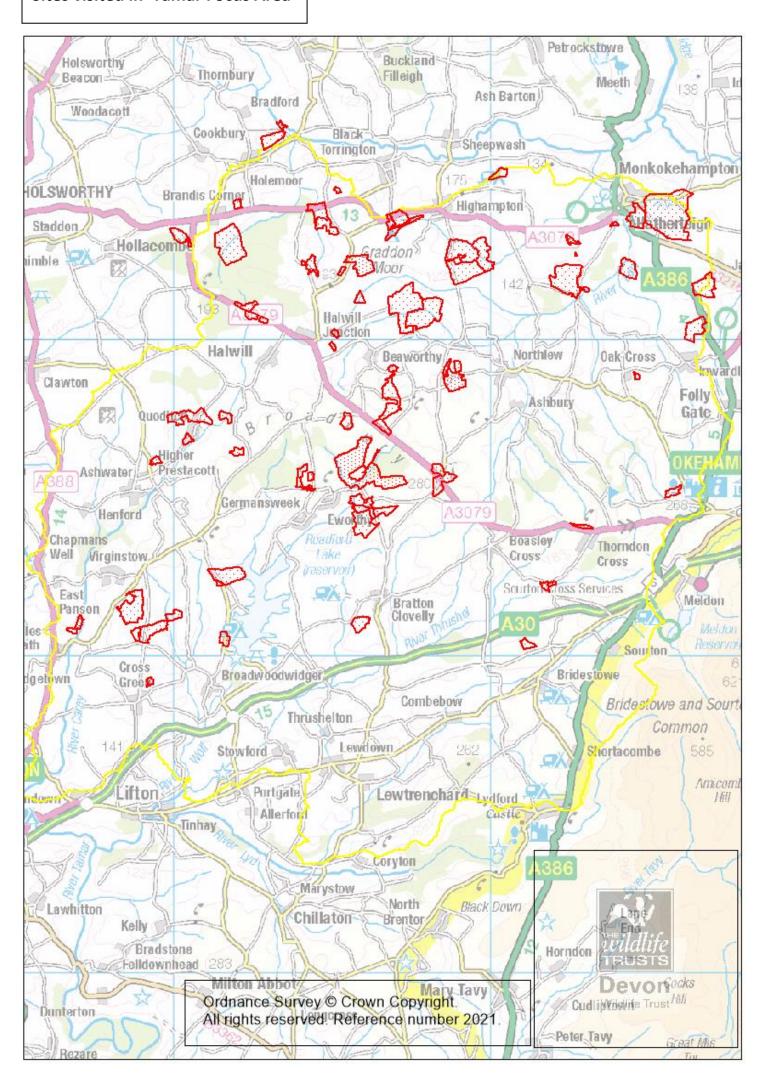

# **Sites visited during Culm NFM project**



# Wet grassland created during Culm NFM project



## **Culm restored during Culm NFM project**



# Culm sites in 'Torridge Focus Area'



### Sites visited in 'Torridge Focus Area'



# Culm restored in 'Torridge Focus Area'



### Wet grassland habitat creation in 'Torridge Focus Area'



### **Culm sites in 'Taw Focus Area'**



#### Sites visited in 'Taw Focus Area'



### **Culm restored in 'Taw Focus Area'**



# Wet grassland creation sites in 'Taw Focus Area'



#### Culm sites in 'Tamar Focus Area'



### Sites visited in 'Tamar Focus Area'



### **Culm restored in 'Tamar Focus Area'**



# Wet grassland creation sites in 'Tamar Focus Area'