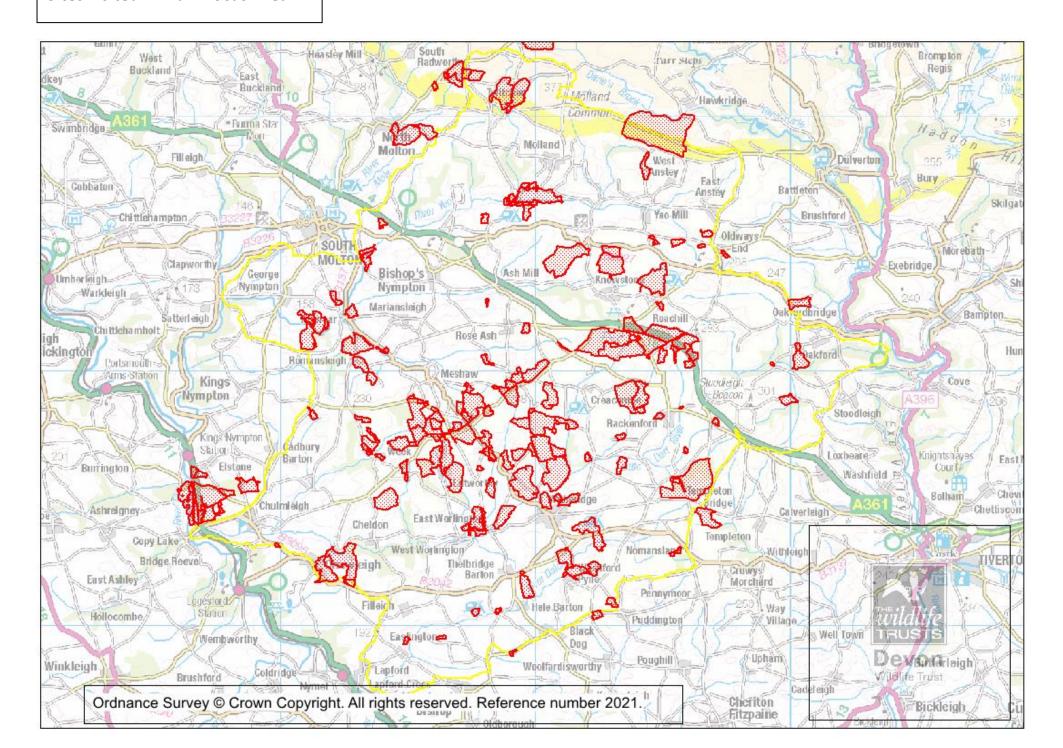

# **Sites visited during Culm NFM project**



# Wet grassland created during Culm NFM project



## **Culm restored during Culm NFM project**



# Culm sites in 'Torridge Focus Area'



### Sites visited in 'Torridge Focus Area'



# Culm restored in 'Torridge Focus Area'



### Wet grassland habitat creation in 'Torridge Focus Area'



### **Culm sites in 'Taw Focus Area'**



#### Sites visited in 'Taw Focus Area'



### **Culm restored in 'Taw Focus Area'**



# Wet grassland creation sites in 'Taw Focus Area'



#### Culm sites in 'Tamar Focus Area'



### Sites visited in 'Tamar Focus Area'



### **Culm restored in 'Tamar Focus Area'**



# Wet grassland creation sites in 'Tamar Focus Area'