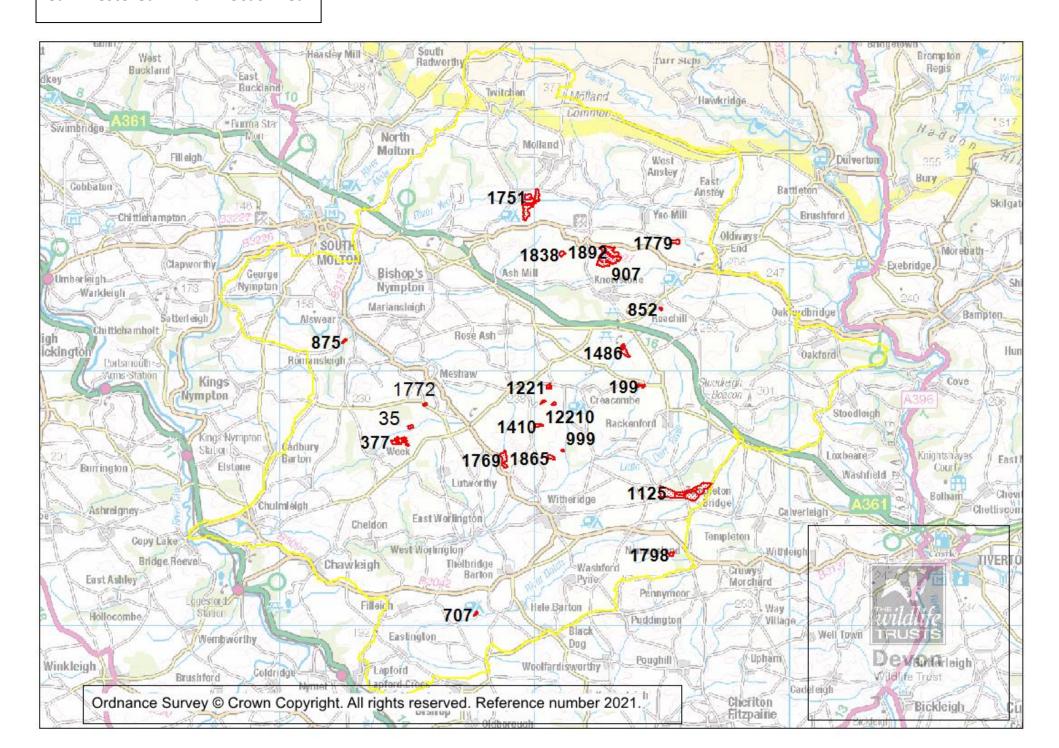

# **Sites visited during Culm NFM project**



# Wet grassland created during Culm NFM project



## **Culm restored during Culm NFM project**



# Culm sites in 'Torridge Focus Area'



### Sites visited in 'Torridge Focus Area'



# Culm restored in 'Torridge Focus Area'



### Wet grassland habitat creation in 'Torridge Focus Area'



### **Culm sites in 'Taw Focus Area'**



#### Sites visited in 'Taw Focus Area'



### **Culm restored in 'Taw Focus Area'**



# Wet grassland creation sites in 'Taw Focus Area'



#### Culm sites in 'Tamar Focus Area'



### Sites visited in 'Tamar Focus Area'



### **Culm restored in 'Tamar Focus Area'**



# Wet grassland creation sites in 'Tamar Focus Area'