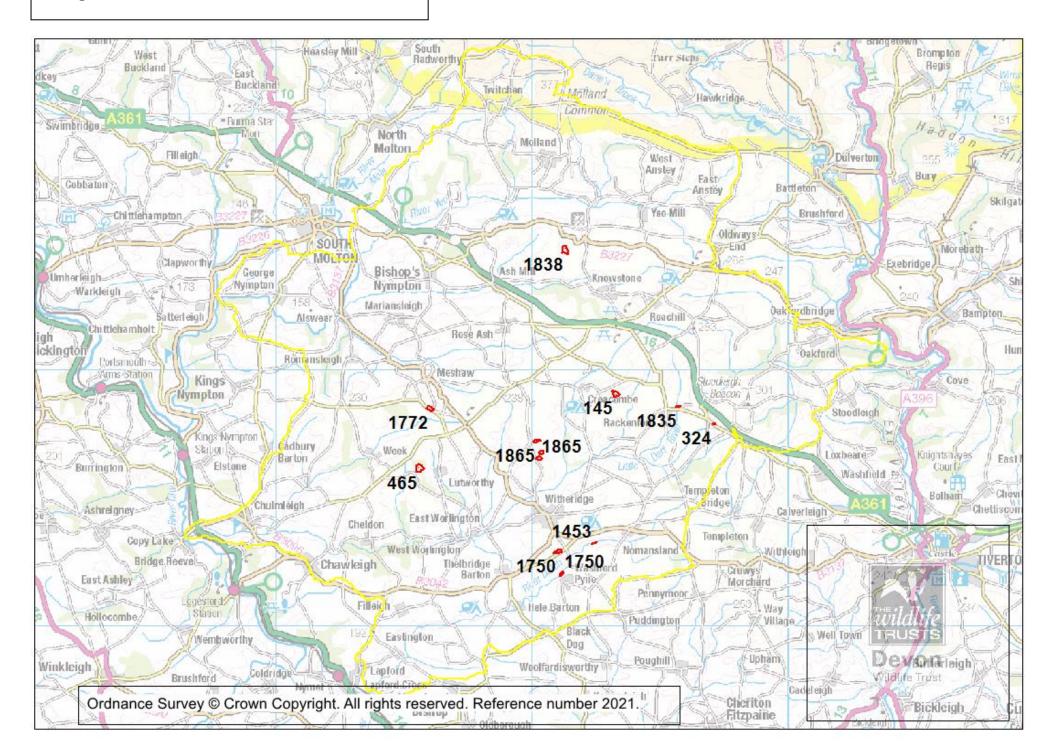

# **Sites visited during Culm NFM project**



# Wet grassland created during Culm NFM project



## **Culm restored during Culm NFM project**



# Culm sites in 'Torridge Focus Area'



### Sites visited in 'Torridge Focus Area'



# Culm restored in 'Torridge Focus Area'



### Wet grassland habitat creation in 'Torridge Focus Area'



### **Culm sites in 'Taw Focus Area'**



#### Sites visited in 'Taw Focus Area'



### **Culm restored in 'Taw Focus Area'**



# Wet grassland creation sites in 'Taw Focus Area'



#### Culm sites in 'Tamar Focus Area'



### Sites visited in 'Tamar Focus Area'



### **Culm restored in 'Tamar Focus Area'**



# Wet grassland creation sites in 'Tamar Focus Area'