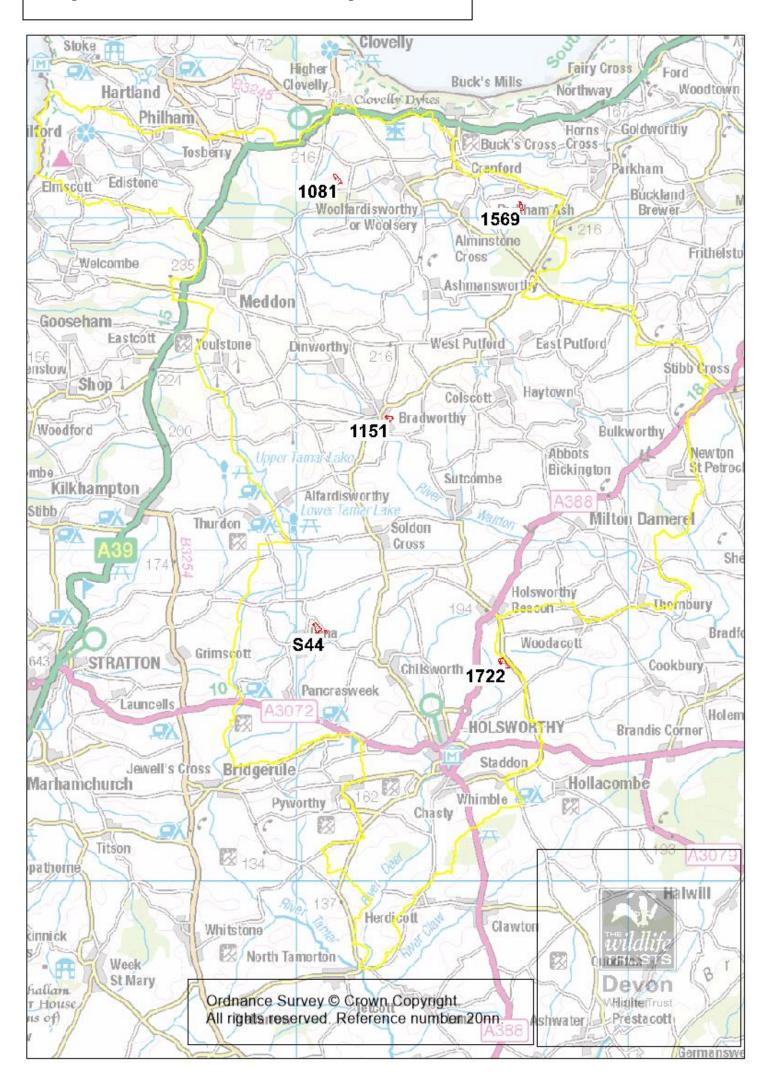

### **Culm restored in 'Taw Focus Area'**

# Wet grassland creation sites in 'Taw Focus Area'