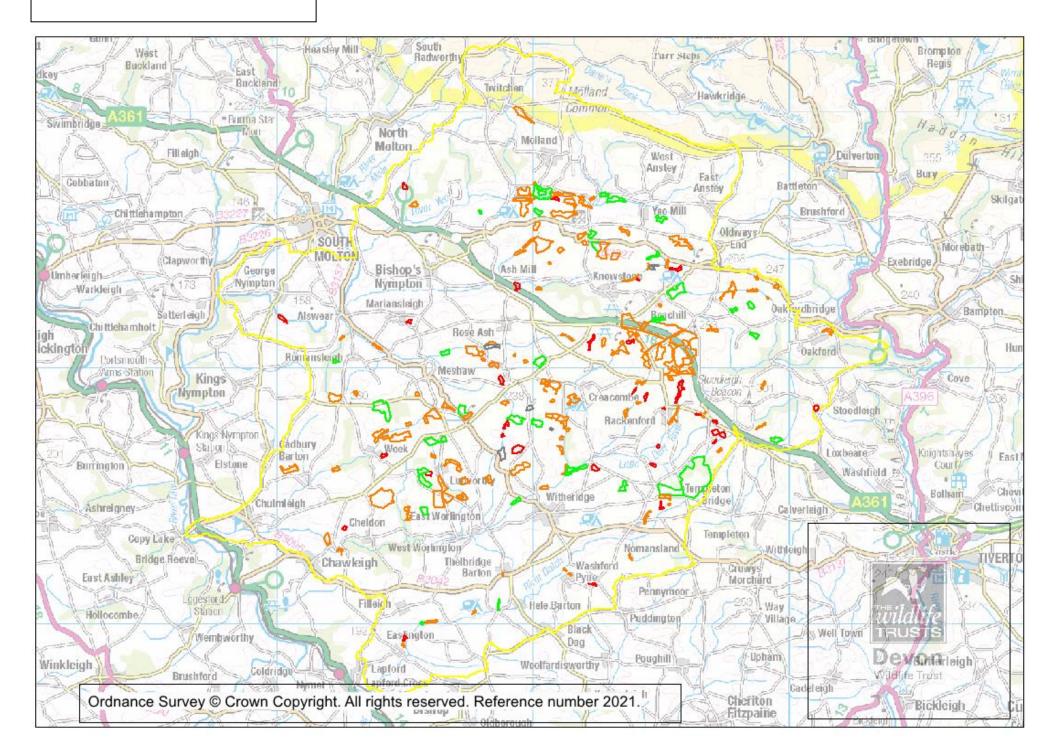

# **Sites visited during Culm NFM project**



# Wet grassland created during Culm NFM project



## **Culm restored during Culm NFM project**



# Culm sites in 'Torridge Focus Area'



### Sites visited in 'Torridge Focus Area'



# Culm restored in 'Torridge Focus Area'



### Wet grassland habitat creation in 'Torridge Focus Area'



### **Culm sites in 'Taw Focus Area'**



#### Sites visited in 'Taw Focus Area'



### **Culm restored in 'Taw Focus Area'**



# Wet grassland creation sites in 'Taw Focus Area'



#### Culm sites in 'Tamar Focus Area'



### Sites visited in 'Tamar Focus Area'



### **Culm restored in 'Tamar Focus Area'**



# Wet grassland creation sites in 'Tamar Focus Area'