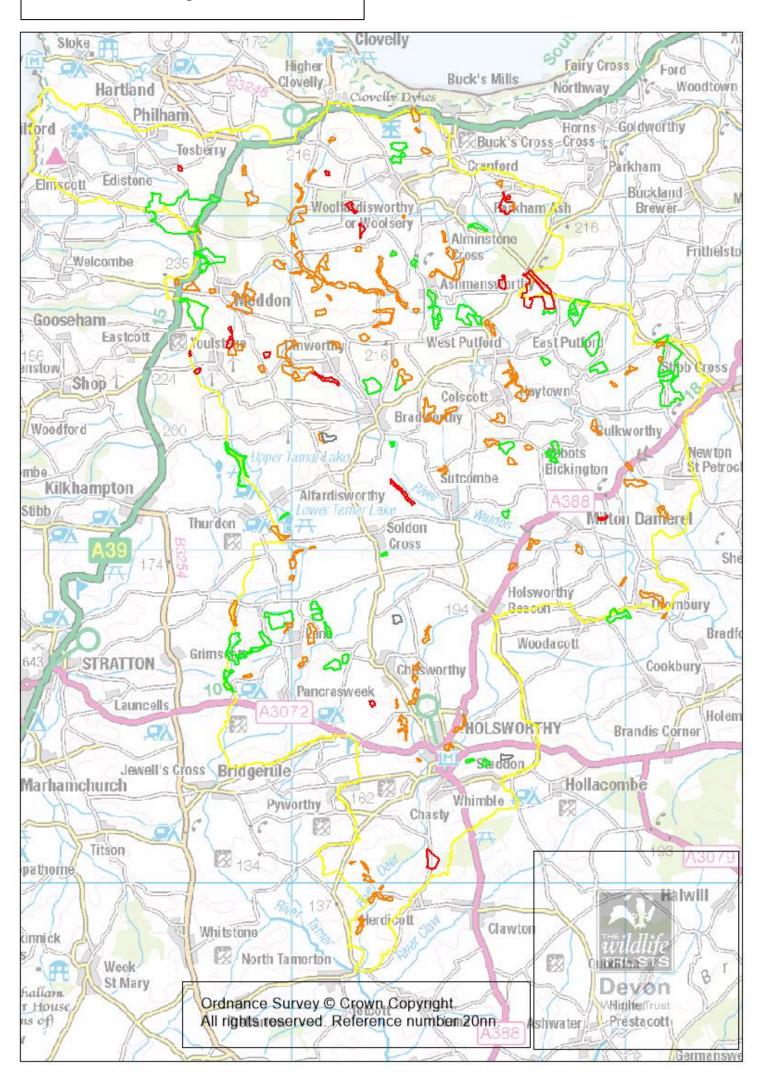

# **Sites visited during Culm NFM project**



# Wet grassland created during Culm NFM project



## **Culm restored during Culm NFM project**



# Culm sites in 'Torridge Focus Area'



### Sites visited in 'Torridge Focus Area'



# Culm restored in 'Torridge Focus Area'



### Wet grassland habitat creation in 'Torridge Focus Area'



### **Culm sites in 'Taw Focus Area'**



#### Sites visited in 'Taw Focus Area'



### **Culm restored in 'Taw Focus Area'**



# Wet grassland creation sites in 'Taw Focus Area'



#### Culm sites in 'Tamar Focus Area'



### Sites visited in 'Tamar Focus Area'



### **Culm restored in 'Tamar Focus Area'**



# Wet grassland creation sites in 'Tamar Focus Area'