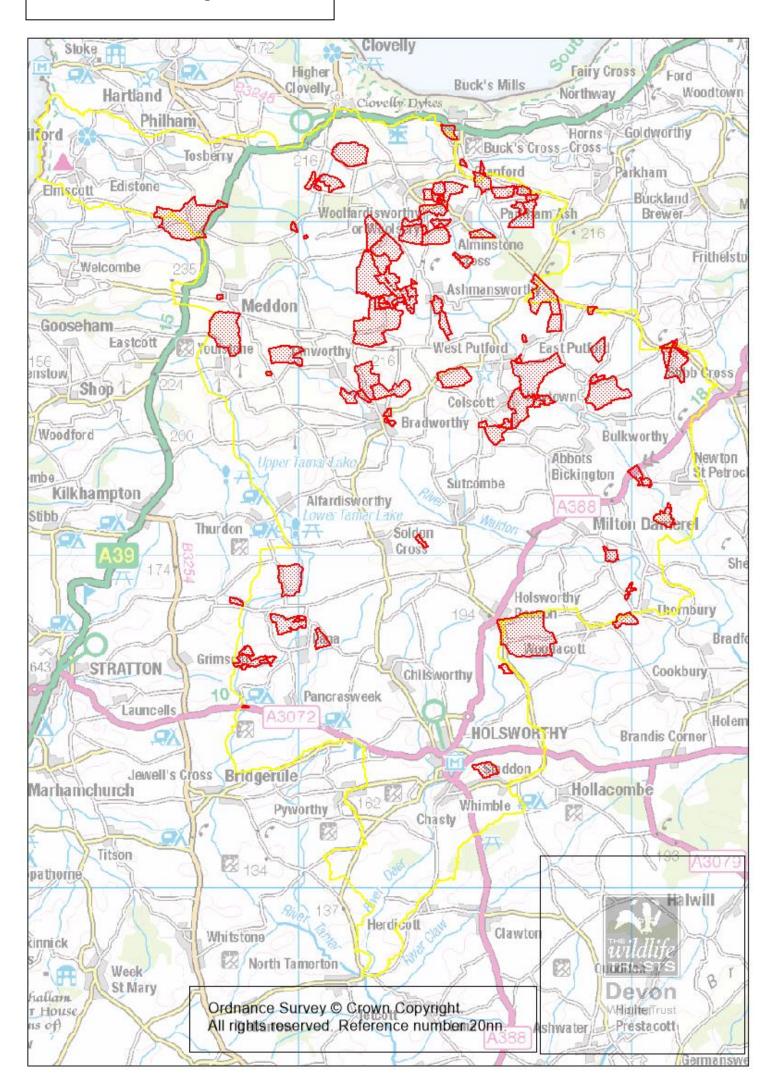

# Culm sites in 'Torridge Focus Area'

### Sites visited in 'Torridge Focus Area'