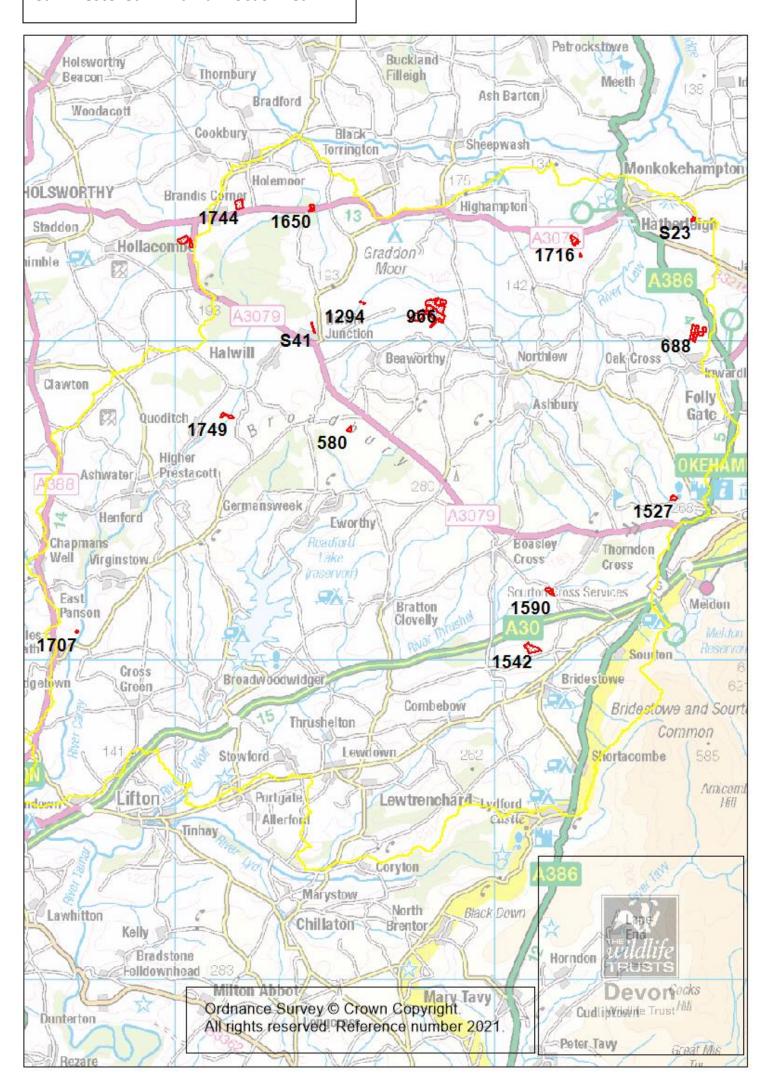

# **Sites visited during Culm NFM project**



# Wet grassland created during Culm NFM project



## **Culm restored during Culm NFM project**



# Culm sites in 'Torridge Focus Area'



### Sites visited in 'Torridge Focus Area'



# Culm restored in 'Torridge Focus Area'



### Wet grassland habitat creation in 'Torridge Focus Area'



### **Culm sites in 'Taw Focus Area'**



#### Sites visited in 'Taw Focus Area'



### **Culm restored in 'Taw Focus Area'**



# Wet grassland creation sites in 'Taw Focus Area'



#### Culm sites in 'Tamar Focus Area'



### Sites visited in 'Tamar Focus Area'



### **Culm restored in 'Tamar Focus Area'**



# Wet grassland creation sites in 'Tamar Focus Area'